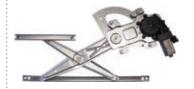

#### **SCISSORS SYSTEM**

Using metal components the arms are crossed in a scissor-like position, suitable for all vehicles