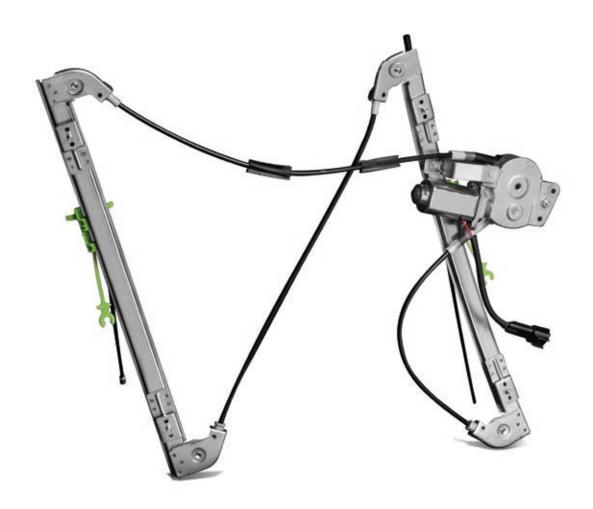

# SINGLE BOWDEN

Cable type power windows with a single track, for automobiles and commercial vehicles

# **DOUBLE BOWDEN**

Cable type power windows with a double track, for automobiles and commercial vehicles