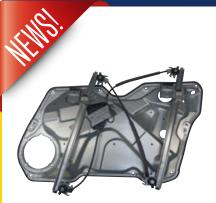

# 36 panel window lifters.

The mechanism is pre-assembled on the door panel for faster repair.

We are also offering 30 new motors, adding greater variety to our range.