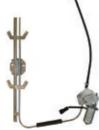

# SINGLE BOWDEN

Cable type power windows with a single track, for automobiles and commercial vehicles

# **DOUBLE BOWDEN**

Cable type power windows with a double track, for automobiles and commercial vehicles