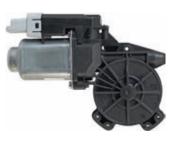

# 36 panel window lifters.

The mechanism is pre-assembled on the door panel for faster repair.

We are also offering 30 new motors, adding greater variety to our range.