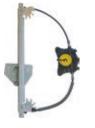

# SINGLE BOWDEN

Cable type power windows with a single track, for automobiles and commercial vehicles

# **DOUBLE BOWDEN**

Cable type power windows with a double track, for automobiles and commercial vehicles