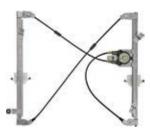

#### **SCISSORS SYSTEM**

Using metal components the arms are crossed in a scissor-like position, suitable for all vehicles